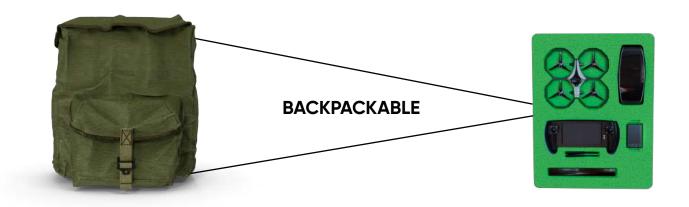

# ALAKH

EndureAir Systems is a dynamic world class aerial robotic end-to-end solutions provider.

Low visual signature

Minimum aural signature

First Person View

Backpackable