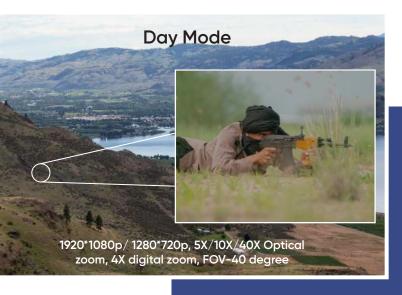

EndureAir Systems a dynamic world class aerial robotic end-to-end solutions provider.

## VIBHRAM-E



Vertical Take Off & Land

**Precise Navigation** 

GPS Redundancy Failsafe

RTH On Communication Failure

**RTH On Low Battery** 



## **TECHNICAL SPECIFICATIONS**













### **OFFERINGS**





# VIBHRAM-G



Gasoline Powered

Precise Navigation

Swappable Payloads

RTH On Communication Failure

Vertical Take Off & Land



### **TECHNICAL SPECIFICATIONS**













### **OFFERINGS**







Handheld Controller

Laptop/Tablet

Ruggedized Transport Box

### **GCS APPLICATION**

Pre-Flight Self-Checks

Way Point Navigation

On-Board Health Monitoring

Real Time Video



### **GET IN TOUCH**

**\** +91-7006384484

www.endureair.tech

D 69, Sector 2, Noida, Uttar Pradesh - 201301







# ALAKH







EndureAir Systems is a dynamic world class aerial robotic end-to-end solutions provider.



Low visual signature

Minimum aural signature

First Person View

Backpackable



### **APPLICATION**

CI/CT Operations

Disaster Management

**ISR Missions** 

Indoor Surveillance

### **TE