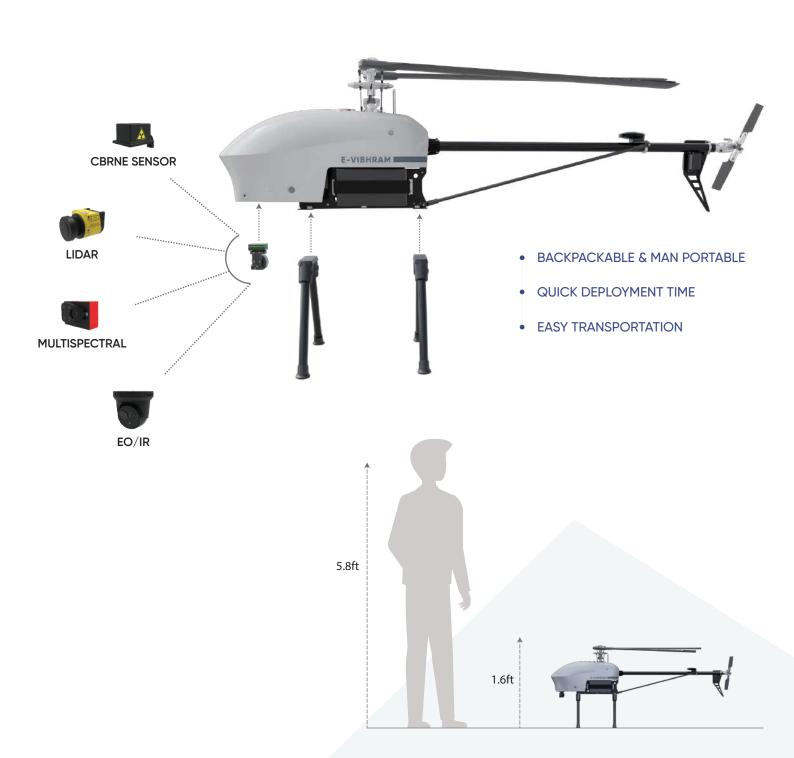

# VIBHRAM-G

Gasoline Powered

Precise Navigation

Swappable Payloads

RTH On Communication Failure

Vertical Take Off & Land

### **TECHNICAL SPECIFICATIONS**