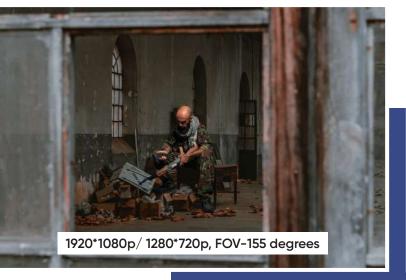

# ALAKH

EndureAir Systems is a dynamic world class aerial robotic end-to-end solutions provider.

Low visual signature

Minimum aural signature

First Person View

Backpackable

### SUITABLE FOR OPERATIONS IN BUILT UP AREA & DISASTER RELIEF

Capable to penetrate upto **7 walls** 