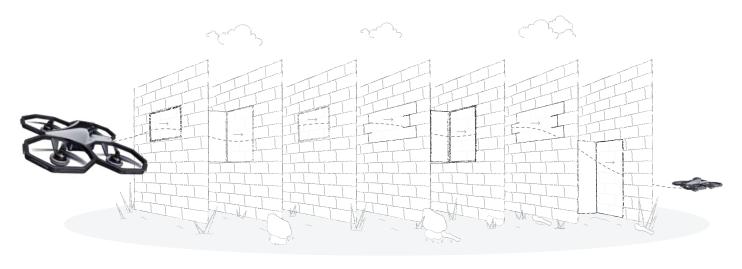

### SUITABLE FOR OPERATIONS IN BUILT UP AREA & DISASTER RELIEF

Capable to penetrate upto **7 walls** 