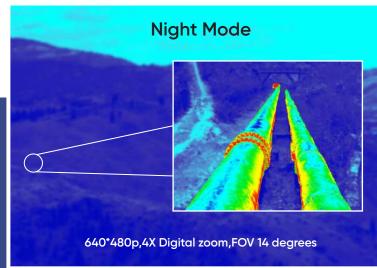

EndureAir Systems a dynamic world class aerial robotic end-to-end solutions provider.

## VIBHRAM-E



Vertical Take Off & Land

**Precise Navigation** 

GPS Redundancy Failsafe

RTH On Communication Failure

**RTH On Low Battery** 



## **TECHNICAL SPECIFICATIONS**













### **OFFERINGS**





# VIBHRAM-G



Gasoline Powered

Precise Navigation

Swappable Payloads

RTH On Communication Failure

Vertical Take Off & Land



### **TECHNICAL SPECIFICATIONS**













### **OFFERINGS**







Handheld Controller

Laptop/Tablet

Ruggedized Transport Box

### **GCS APPLICATION**

Pre-Flight Self-Checks

Way Point Navigation

On-Board Health Monitoring

Real Time Video



### **GET IN TOUCH**

**\** +91-7006384484

www.endureair.tech

D 69, Sector 2, Noida, Uttar Pradesh - 201301







# ALAKH







EndureAir Systems is a dynamic world class aerial robotic end-to-end solutions provider.



Low visual signature

Minimum aural signature

First Person View

Backpackable



### **APPLICATION**

CI/CT Operations

Disaster Management

**ISR Missions** 

Indoor Surveillance

### **TECHNICAL SPECIFICATIONS**













### **OFFERINGS**

**Day Vision** 



**Night Vision** 



### SUITABLE FOR OPERATIONS IN BUILT UP AREA & DISASTER RELIEF



Capable to penetrate upto **7 walls**