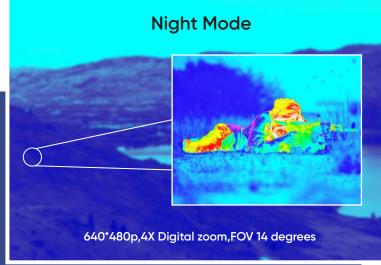

EndureAir Systems a dynamic world class aerial robotic end-to-end solutions provider.

## VIBHRAM-E



Vertical Take Off & Land

**Precise Navigation** 

GPS Redundancy Failsafe

RTH On Communication Failure

**RTH On Low Battery** 



## **TECHNICAL SPECIFICATIONS**













### **OFFERINGS**





# VIBHRAM-G



Gasoline Powered

Precise Navigation

Swappable Payloads

RTH On Communication Failure

Vertical Take Off & Land



### **TECHNICAL SPECIFICATIONS**













### **OFFERINGS**







Handheld Controller

Laptop/Tablet

Ruggedized Transport Box

### **GCS APPLICATION**

Pre-Flight Self-Checks

Way Point Navigation

On-Board Health Monitoring

Real Time Video



### **GET IN TOUCH**

**\** +91-7006384484

www.endureair.tech

D 69, Sector 2, Noida, Uttar Pradesh - 201301







# ALAKH







EndureAir Systems is a dynamic world class aerial robotic end-to-end solutions provider.



Low visual signature

Minimum aural signature

First Person View

Backpackable



### **APPLICATION**

CI/CT Operations

Disaster Management

**ISR Missions** 

Indoor Surveillance

### **TECH