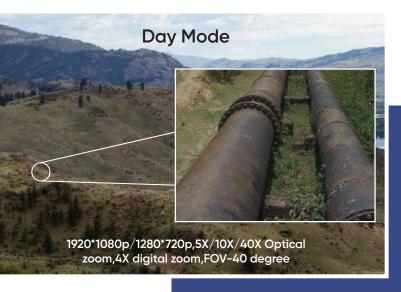

EndureAir Systems a dynamic world class aerial robotic end-to-end solutions provider.

## VIBHRAM-E



Vertical Take Off & Land

**Precise Navigation** 

GPS Redundancy Failsafe

RTH On Communication Failure

**RTH On Low Battery** 



## **TECHNICAL SPECIFICATIONS**













### **OFFERINGS**





# VIBHRAM-G



Gasoline Powered

Precise Navigation

Swappable Payloads

RTH On Communication Failure

Vertical Take Off & Land



### **TECHNICAL SPECIFICATIONS**













### **OFFERINGS**







Handheld Controller

Laptop/Tablet

Ruggedized Transport Box

### **GCS APPLICATION**

Pre-Flight Self-Checks

Way Point Navigation

On-Board Health Monitoring

Real Time Video



### **GET IN TOUCH**

**\** +91-7006384484

www.endureair.tech

D 69, Sector 2, Noida, Uttar Pradesh - 201301







# ALAKH







EndureAir Systems is a dynamic world class aerial robotic end-to-end solutions provider.



Low visual signature

Minimum aural signature

First Person View

Backpackable



### **APPLICATION**

CI/CT Operations

Disaster Management

**ISR Missions** 

Indoor Surveillance

### **TECHNICAL SPECIFICATIONS**













### **OFFERINGS**

**Day Vision** 



**Night Vision** 



### SUITABLE FOR OPERATIONS IN BUILT UP AREA & DISASTER RELIEF



Capable to penetrate upto **7 walls**