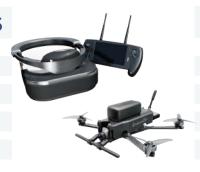

### **SYSTEM COMPONENTS**

Handheld Controller

**FPV** Goggles

Nano Drone

Display Screen