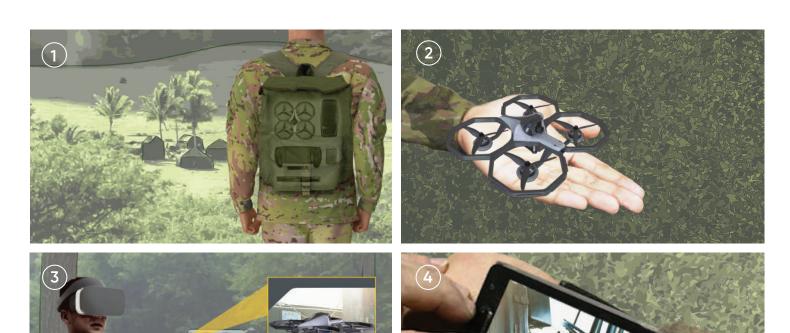

# ALAKH

EndureAir Systems is a dynamic world class aerial robotic end-to-end solutions provider.

Low visual signature

Minimum aural signature

First Person View

Backpackable

### **SYSTEM COMPONENTS**

Handheld Controller

**FPV** Goggles

Nano Drone

Display Screen