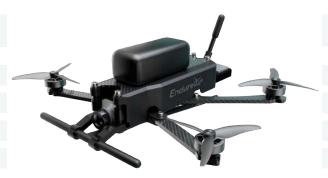

# ALAKH

EndureAir Systems is a dynamic world class aerial robotic end-to-end solutions provider.

Low visual signature

Minimum aural signature

First Person View

Backpackable

### **APPLICATION**

CI/CT Operations

Disaster Management

**ISR Missions** 

Indoor Surveillance